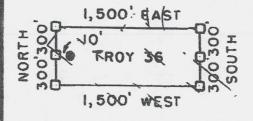

| INE<br>NO. | AMC<br>NUMBER | claim/site NAME | COUNTY RECORDER DATA (If available) | TWP | RNG              | SEC                                          |
|------------|---------------|-----------------|-------------------------------------|-----|------------------|----------------------------------------------|
|            | 423024        | TLOY 35         |                                     |     |                  |                                              |
| 2          | 423025        |                 |                                     |     |                  |                                              |
| 13         | 423026        | TRUY 37         |                                     |     |                  |                                              |
| 14         | 423027        | TRUY 38         |                                     |     | -                |                                              |
|            | 423028        | TLOY 39         |                                     |     | -                | -                                            |
| 16         | 423029        | TRUY 40         |                                     |     |                  | -                                            |
| 17         | 396789        | RAPID TRANSIT   |                                     |     |                  |                                              |
|            |               |                 |                                     |     | H21 1011         | 3                                            |
|            |               |                 |                                     |     | PHOENIX, ARIZONA |                                              |
|            |               |                 |                                     |     | 3 P.2            | SO                                           |
|            |               |                 |                                     |     | - RE - C         |                                              |
|            |               |                 |                                     |     | V140Z            | S FICE                                       |
|            |               |                 |                                     |     |                  | <u>"                                    </u> |
|            |               |                 |                                     |     | _                | _                                            |
|            |               |                 |                                     | _   |                  | _                                            |
|            |               |                 |                                     | _   |                  |                                              |
|            |               |                 |                                     |     |                  |                                              |
|            |               |                 |                                     |     |                  |                                              |
|            |               |                 |                                     |     |                  | m MCF11                                      |